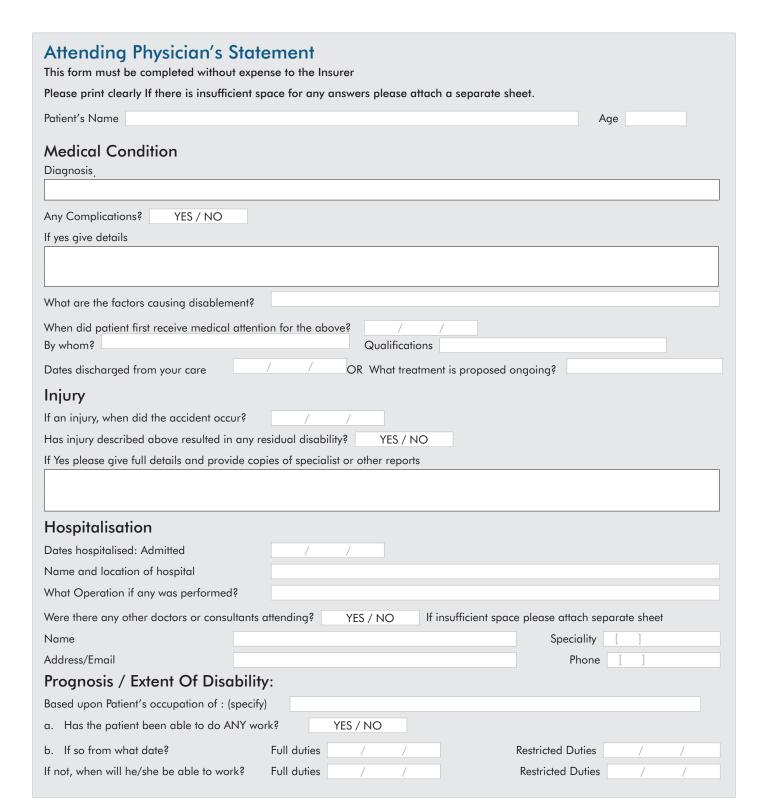

Please also have the physician's statement overpage completed and attached

| Prior History                                                                                                             |                      |  |  |  |  |
|---------------------------------------------------------------------------------------------------------------------------|----------------------|--|--|--|--|
| Are you the usual family doctor for this Patient?                                                                         | Since what date? / / |  |  |  |  |
| Has patient ever had the same or a similar condition previously?                                                          | YES / NO             |  |  |  |  |
| Date / Condition                                                                                                          |                      |  |  |  |  |
| Were you the treating physician? YES / NO                                                                                 |                      |  |  |  |  |
| If not please give name and contact details of other Treating Physicia                                                    | n                    |  |  |  |  |
| Name                                                                                                                      | Phone [ ]            |  |  |  |  |
| Address                                                                                                                   | Email                |  |  |  |  |
| Prior Defects                                                                                                             |                      |  |  |  |  |
| Does Patient have any defects or chronic conditions? YES / NO If yes, when originated /                                   |                      |  |  |  |  |
| Is there anything else you can tell us or recommend which would assist in our assessment or the most effective treatment? |                      |  |  |  |  |
|                                                                                                                           |                      |  |  |  |  |
|                                                                                                                           |                      |  |  |  |  |
|                                                                                                                           |                      |  |  |  |  |
| Your name                                                                                                                 | Your Qualifications: |  |  |  |  |
| Your name Phone                                                                                                           | Your Qualifications: |  |  |  |  |
|                                                                                                                           |                      |  |  |  |  |
| Phone [ ]                                                                                                                 |                      |  |  |  |  |
| Phone [ ]                                                                                                                 | Email                |  |  |  |  |
| Phone [ ]                                                                                                                 |                      |  |  |  |  |
| Phone Address                                                                                                             | Email                |  |  |  |  |